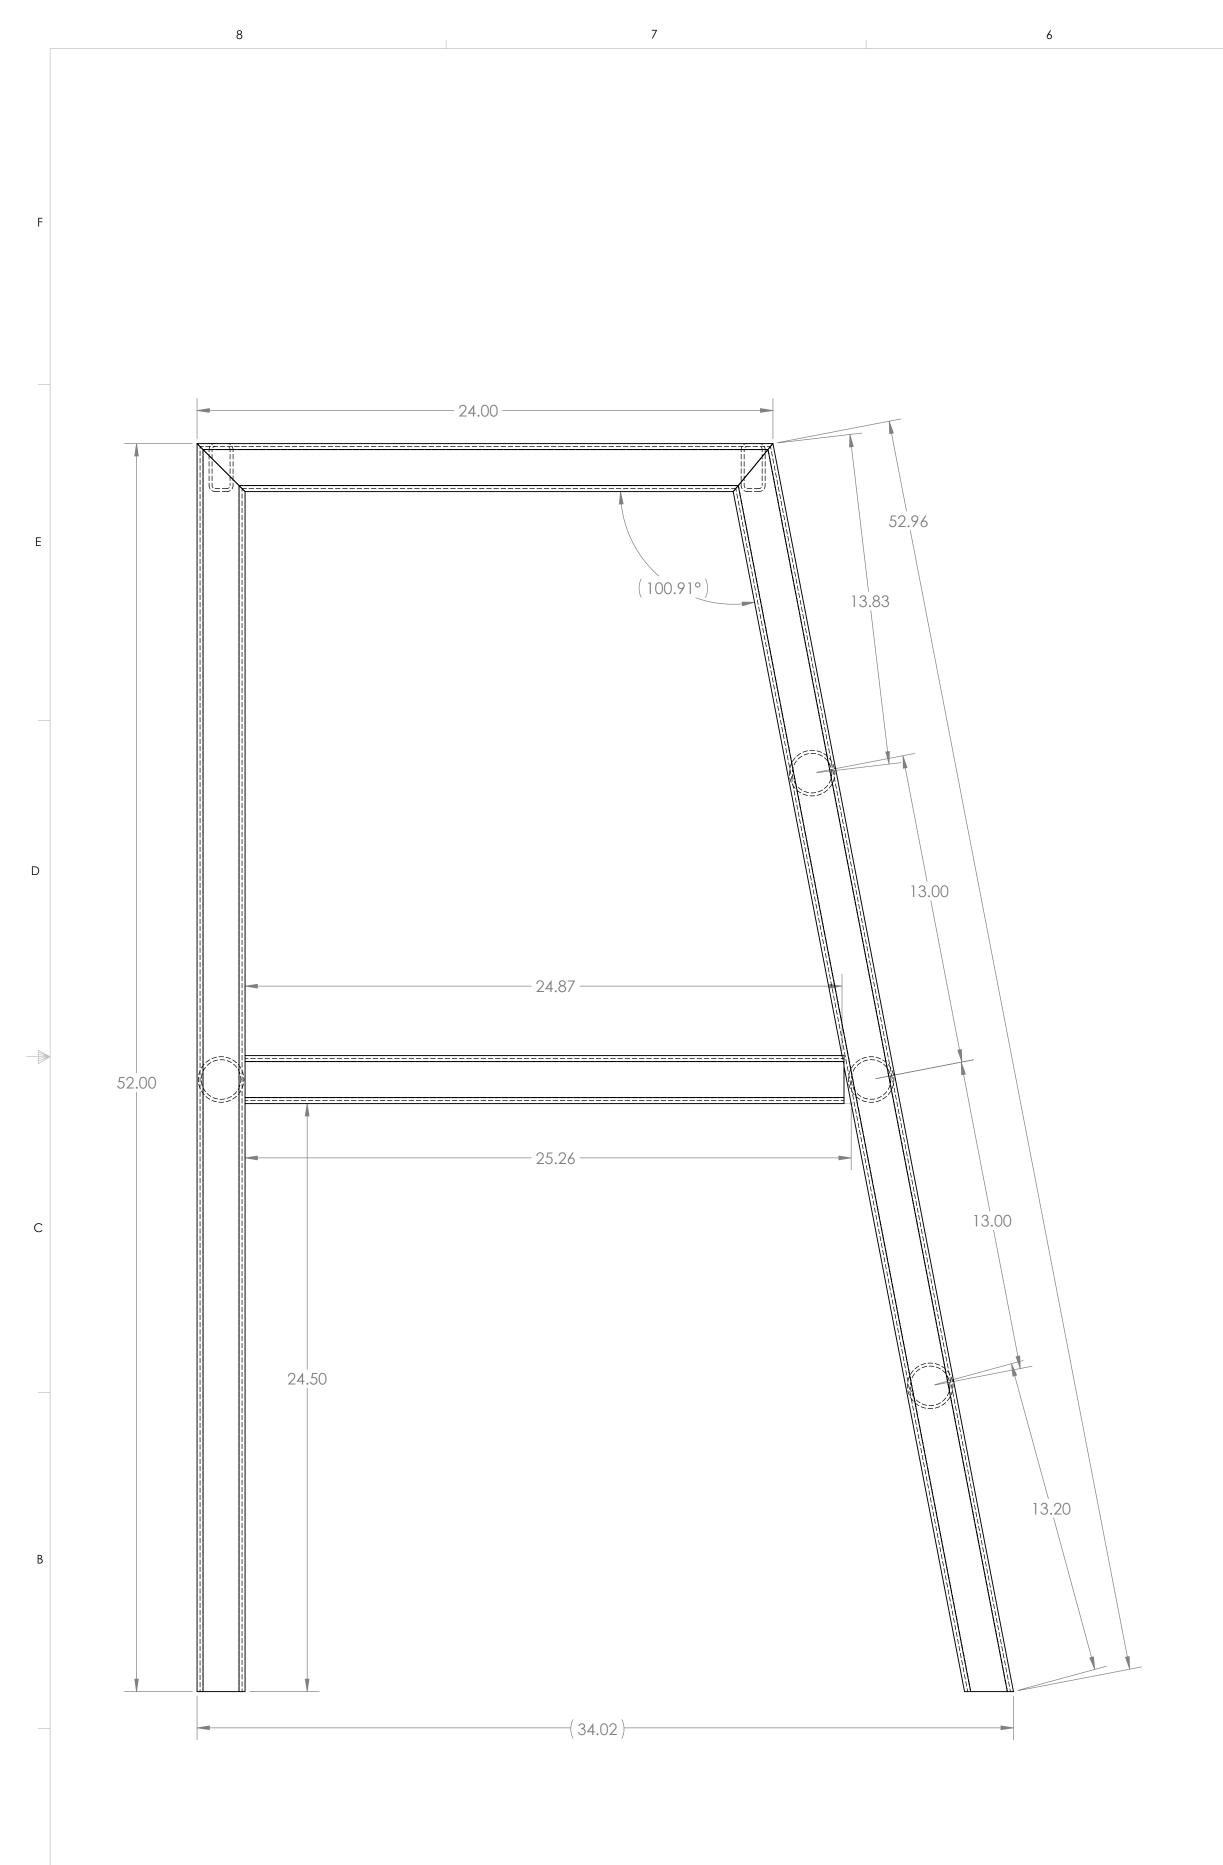

4

4

5

4

5

3

3

|                     | ·          |      |       |        |        |
|---------------------|------------|------|-------|--------|--------|
| 1" X 2" X 1/8" WALL | (2) * 52'' | 104" | 8.66' | 34.64' |        |
| 1" X 2" X 1/8" WALL | (2) * 53'' | 106" | 8.83' | 35.32' |        |
| 1" X 2" X 1/8" WALL | (2) * 24'' | 48'' | 4'    | 16'    |        |
|                     |            |      |       |        | 85.96' |
| 2" PIPE X 1/8" WALL | (4) * 46'' | 184" | 15.33 | 61.32' |        |
| 2" PIPE X 1/8" WALL | (2) * 25"  | 50'' | 4.16  | 16.64' |        |
|                     |            |      |       |        | 77.96  |