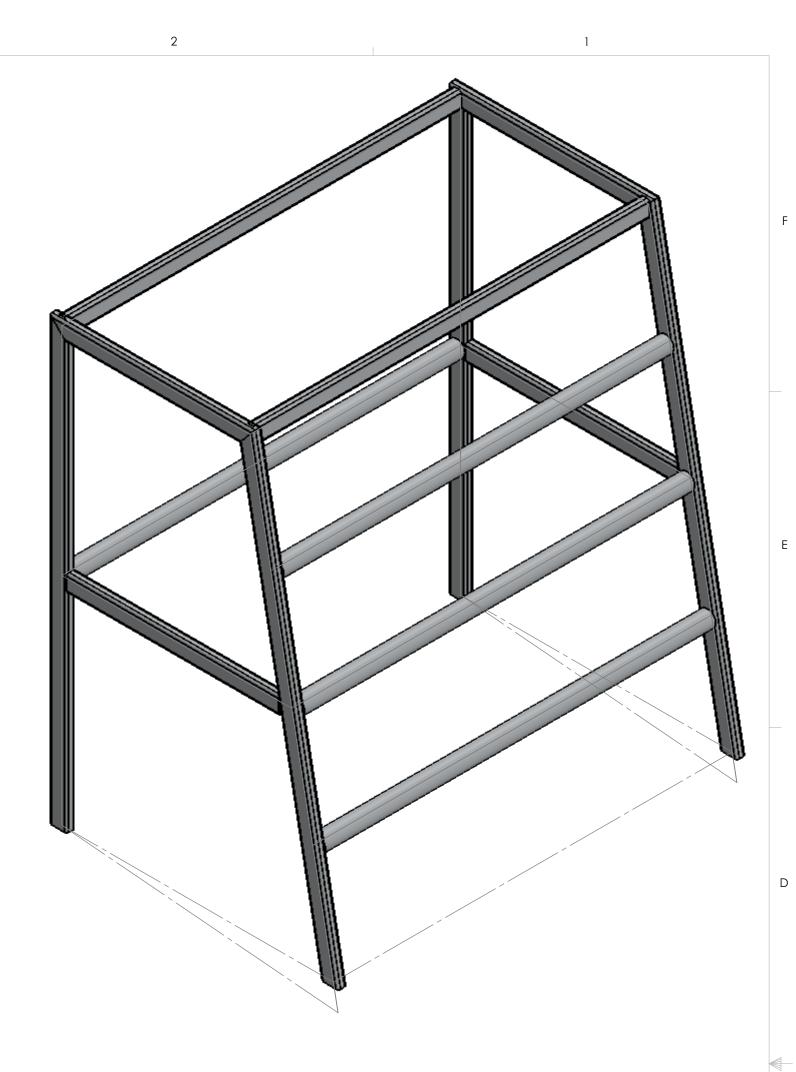

С

REV

ilt A

Δ

В

(5) 1" X 2" X 1/8" WALL RECT TUBE (4) 2" PIPE X 1/8" WALL

|                                                                                                                                                                                                                                                                                                            |           |                     | UNLESS OTHERWISE SPECIFIED:                                              |           | NAME | DATE |        |          |         |      |          |
|------------------------------------------------------------------------------------------------------------------------------------------------------------------------------------------------------------------------------------------------------------------------------------------------------------|-----------|---------------------|--------------------------------------------------------------------------|-----------|------|------|--------|----------|---------|------|----------|
| PROPRIETARY AND CONFIDENTIAL<br>THE INFORMATION CONTAINED IN THIS<br>DRAWING IS THE SOLE PROPERTY OF<br><insert company="" here="" name="">. ANY<br/>REPRODUCTION IN PART OR AS A WHOLE<br/>WITHOUT THE WRITTEN PERMISSION OF<br/><insert company="" here="" name=""> IS<br/>PROHIBITED.</insert></insert> |           |                     | TOLERANCES:<br>FRACTIONAL±<br>ANGULAR: MACH± BEND±<br>TWO PLACE DECIMAL± | DRAWN     |      |      |        |          |         |      |          |
|                                                                                                                                                                                                                                                                                                            |           |                     |                                                                          | CHECKED   |      |      | TITLE: |          |         |      |          |
|                                                                                                                                                                                                                                                                                                            |           |                     |                                                                          | ENG APPR. |      |      |        |          |         |      |          |
|                                                                                                                                                                                                                                                                                                            |           |                     |                                                                          | MFG APPR. |      |      | _      |          |         |      |          |
|                                                                                                                                                                                                                                                                                                            |           | INTERPRET GEOMETRIC | Q.A.                                                                     |           |      |      |        |          |         |      |          |
| PROPRIETARY AND CONFIDENTIAL                                                                                                                                                                                                                                                                               |           |                     | TOLERANCING PER:                                                         | COMMENTS: |      |      |        |          |         |      |          |
| DRAWING IS THE SOLE PROPERTY OF                                                                                                                                                                                                                                                                            |           |                     |                                                                          |           |      |      | _      | DWG. NO. |         |      | REV      |
| REPRODUCTION IN PART OR AS A WHOLE WITHOUT THE WRITTEN PERMISSION OF                                                                                                                                                                                                                                       | NEXT ASSY | USED ON             | FINISH                                                                   |           |      |      | D      | P        | rebuil  | ŤΑ   |          |
|                                                                                                                                                                                                                                                                                                            | APPLIC    | ATION               |                                                                          |           |      |      | SCA    | LE: 1:8  | WEIGHT: | SHEE | T 1 OF 1 |
| Δ                                                                                                                                                                                                                                                                                                          | 2         |                     |                                                                          |           |      |      |        | 1        |         |      |          |